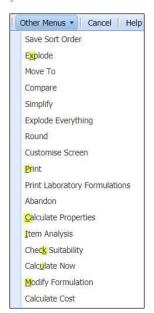

From version 39814 Keyboard Shortcuts have been added to the functions below in the CDT 'Other Menu' in screens:

Add a New Formulation.

View Formulation Composition.

Modify a Formulation's Composition.

| Other Menus > eXplode                  | Alt + X |
|----------------------------------------|---------|
| Other Menus > explode everything (All) | Alt + A |
| Other Menus > Print                    | Alt + P |
| Other Menus > Calculate properties     | Alt + C |
| Other Menus > Item analysis            | Alt + I |
| Other Menus > checK suitability        | Alt + K |
| Other Menus > calcUlate now            | Alt + U |
| Other Menus > Modify formulation       | Alt + M |

Available shortcuts can also be determined by the underlined characters in the 'Other Menu' drop down: