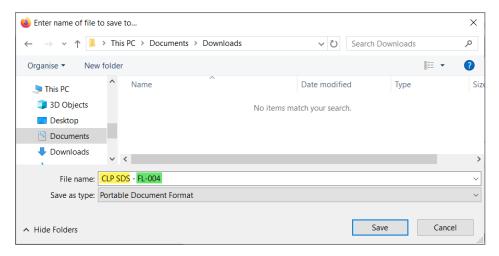

### 4. Click Save

When creating the Document in **Print Document for an Item** and selecting either 'Preview' or 'Print to PDF' the download 'Save As' file name now contains the updated name and Code.

The Document is also renamed in the list for **Print Document for an Item**.