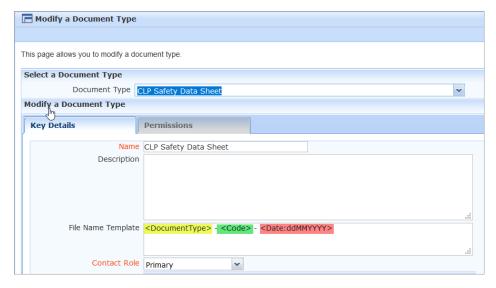

## To add suffixes to the File name:

- 1. Go to Modify a Document Type
- 2. Select the **Document Type** you would like to change the name of from the drop down list.
- 3. Enter the chosen fields in the **File Name Template** field In this example the Document Type, Code and Date are required

#### 4. Click Save

When creating the Document in **Print Document for an Item** and selecting either 'Preview' or 'Print to PDF' the download 'Save As' file name now contains the required suffixes.

Below are the different suffixes which can be added to the File Name Template:

| <documenttype></documenttype>       | Name of Document type                                                                      |
|-------------------------------------|--------------------------------------------------------------------------------------------|
| <code></code>                       | Code of Item / Cross Reference                                                             |
| <name></name>                       | Name of Item / Cross Reference                                                             |
| <version></version>                 | Document version                                                                           |
| <versiondate:></versiondate:>       | Version date, you can specify date format after ':',                                       |
|                                     | e.g <versiondate:mmdd> or <versiondate:ddmmyyyy></versiondate:ddmmyyyy></versiondate:mmdd> |
| <date:></date:>                     | Document created date, you can specify date format                                         |
| <applicationname></applicationname> | Name of Application                                                                        |
| <dosage></dosage>                   | Dosage(s) of Application                                                                   |
| <regioncode></regioncode>           | Code of Region                                                                             |
| <languagecode></languagecode>       | Code of Language                                                                           |