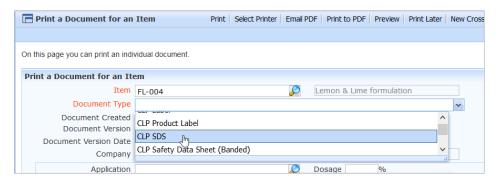

### 4. Click Save

When creating the Document in **Print Document for an Item** and selecting either 'Preview' or 'Print to PDF' the download 'Save As' file name now contains the updated name and Code.

The Document is also renamed in the list for **Print Document for an Item**.