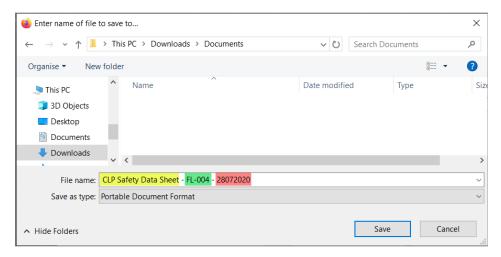

#### 4. Click Save

When creating the Document in **Print Document for an Item** and selecting either 'Preview' or 'Print to PDF' the download 'Save As' file name now contains the required suffixes.

Below are the different suffixes which can be added to the File Name Template: