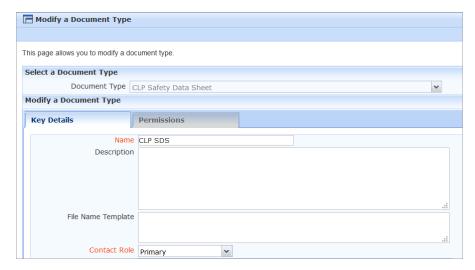

#### To change the name of the Document:

- 1. Go to Modify a Document Type
- 2. Select the **Document Type** you would like to change the name of from the drop down list.
- 3. Change the document name, in this example the name has been changed to CLP SDS. Note: this will also change the Document Name in the drop down list in **Print Document for an Item**

### 4. Click Save

When creating the Document in **Print Document for an Item** and selecting either 'Preview' or 'Print to PDF' the download 'Save As' file name now contains the updated name and Code.

The Document is also renamed in the list for **Print Document for an Item**.