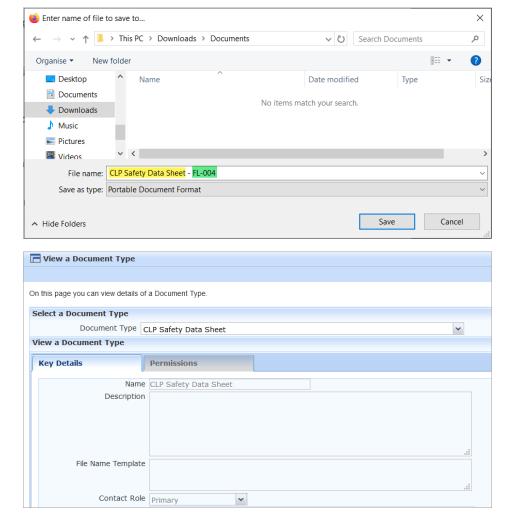

# Changing the Name and File Name of a Document

Within Formpak you can change the name of a Document and the File Name when saving.

For this example, a CLP Safety Data Sheet is being saved for Item FL-004.

In **View a Document Type**, we can see that the Name of the Document is 'CLP Safety Data Sheet'. The **File Name Template** field is blank, so the default file name will be the Document Type (Name) and the suffix Code.